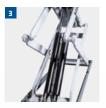

+ Best corrosion protection as standard ting range. Very robust steel construction + Fully matured, reliable hydraulics The low headroom makes it The construction convinces by easier to pick up vehicles with highest stability. They're made low ground clearance. from solid scissors. The standard-equipped CE-stop guarantees foot protection without foot deflector. This also enables underfloor installation. All hydraulic cylinders are screwable. This increases An emergency lowering is service-friendliness. easily possible in the event of a power failure. The fully hydraulic system The base frame is hot dip with integrated self-venting