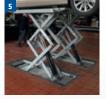

## DOUBLE SCISSOR LIFT

## 3.5 T ELECTRO-HYDRAULIC

The low-profile double scissor lift DS35 CAT-A has been specially designed for the service and repair sector. The newly designed flexible mounting platforms allow for a broad moun-

+ Best corrosion protection as standard ting range. Very robust steel construction + Fully matured, reliable hydraulics The low headroom makes it The construction convinces by easier to pick up vehicles with highest stability. They're made low ground clearance. from solid scissors. The standard-equipped CE-stop guarantees foot protection without foot deflector. This also enables underfloor installation. All hydraulic cylinders are screwable. This increases An emergency lowering is service-friendliness. easily possible in the event of a power failure. The fully hydraulic system The base frame is hot dip with integrated self-venting