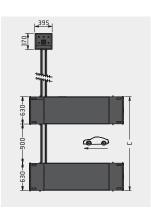

| Cleanly arranged and robust push puttons ensure safe operation of the lifting platform. |                                                                                                                                                                                   | Model                                  | DS35 CAT-A         |
|-----------------------------------------------------------------------------------------|-----------------------------------------------------------------------------------------------------------------------------------------------------------------------------------|----------------------------------------|--------------------|
|                                                                                         |                                                                                                                                                                                   | Rated load capacity                    | 3.500 kg           |
|                                                                                         |                                                                                                                                                                                   | A Stroke                               | 1.945 mm           |
|                                                                                         | Documents or tablet computers can                                                                                                                                                 | <b>B</b> Platform length               | 1.500-2.160 mm     |
|                                                                                         | be stored on the integrated tray                                                                                                                                                  | C Overall width                        | 2.060 / 2.160 mm   |
|                                                                                         | system. Also perfect as a desk pad.                                                                                                                                               | Lifting time loaded                    | 40 s               |
|                                                                                         |                                                                                                                                                                                   | Lowering time loaded                   | 40 s               |
| (ROTARY LIFT)                                                                           |                                                                                                                                                                                   | D Ascending height / Rest height       | 105 mm             |
|                                                                                         | The pre-assembled control panel has a quiet running hydraulic unit and thus contributes significantly to a low installation effort.                                               | Engine power                           | 3 kW               |
|                                                                                         |                                                                                                                                                                                   | Power supply voltage (elec-<br>trical) | 230 / 400 V, 50 Hz |
|                                                                                         |                                                                                                                                                                                   | Weight                                 | 885 kg             |
|                                                                                         | Maintenance friendliness comes first: the side panels can be removed on all 4 sides, the electrical components are located underneath the hinged opera- ting and writing console. | Article number                         | R013109            |
| tube len                                                                                | aced left or right hand.<br>gth between lifting<br>d console is 2 m.                                                                                                              |                                        |                    |