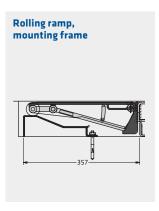

## HIGHLIGHTS IN DETAIL

galvanized.

ensures reliable operation even in dirty environments.

- 4 Broad mounting range due to newly designed flexible mounting platforms.
- **5** Easy operation of the pull-out is possible with floor-le-
- 6 Easiest handling of the pull-out, even in the case of vehicles above, thanks to smart design.
- **7** Easy overfloor installation possible, as the platform has low clearance height.
- B Rubber pads supplied reliably protect the vehicle underbody.