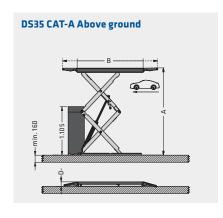

| Cleanly arranged and robust push puttons ensure safe operation of the lifting platform. |                                                                                                                                                                                   | Model                                  | DS35 CAT-A         |
|-----------------------------------------------------------------------------------------|-----------------------------------------------------------------------------------------------------------------------------------------------------------------------------------|----------------------------------------|--------------------|
|                                                                                         |                                                                                                                                                                                   | Rated load capacity                    | 3.500 kg           |
|                                                                                         |                                                                                                                                                                                   | A Stroke                               | 1.945 mm           |
|                                                                                         | Documents or tablet computers can                                                                                                                                                 | <b>B</b> Platform length               | 1.500-2.160 mm     |
|                                                                                         | be stored on the integrated tray                                                                                                                                                  | C Overall width                        | 2.060 / 2.160 mm   |
|                                                                                         | system. Also perfect as a desk pad.                                                                                                                                               | Lifting time loaded                    | 40 s               |
|                                                                                         |                                                                                                                                                                                   | Lowering time loaded                   | 40 s               |
| (ROTARY LIFT)                                                                           |                                                                                                                                                                                   | D Ascending height / Rest height       | 105 mm             |
|                                                                                         | The pre-assembled control panel has a quiet running hydraulic unit and thus contributes significantly to a low installation effort.                                               | Engine power                           | 3 kW               |
|                                                                                         |                                                                                                                                                                                   | Power supply voltage (elec-<br>trical) | 230 / 400 V, 50 Hz |
|                                                                                         |                                                                                                                                                                                   | Weight                                 | 885 kg             |
|                                                                                         | Maintenance friendliness comes first: the side panels can be removed on all 4 sides, the electrical components are located underneath the hinged opera- ting and writing console. | Article number                         | R013109            |
| tube len                                                                                | aced left or right hand.<br>gth between lifting<br>d console is 2 m.                                                                                                              |                                        |                    |