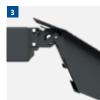

## HIGHLIGHTS IN DETAIL

- 1 Integrated recesses with stainless steel pads in the driving surface enable the use of turntables and play detector PD8.
- 2 Sturdy plastic balls of the pneumatically lockable sliding plates allow for reliable and smooth operation and ensure a long service life.
- 3 Smartly designed roll-back guards allow the full length of the track to be used.
- 4 In order to accommodate both small and large vehicles possible, the wheel-free lift of all LT models is equipped with an extractable, stepless platform extension.
- 5 A galvanized running rail is fitted for the use of an additional jacking beam.
- 6 The recesses can be closed completely when no rotary disk is being used.