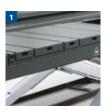

## HIGHLIGHTS IN DETAIL

- 1 Integrated recesses with stainless steel pads in the driving surface enable the use of turntables and play detector PD8.
- 2 Sturdy plastic balls of the pneumatically lockable sliding plates allow for reliable and smooth operation and ensure a long service life.
- 3 Smartly designed roll-back guards allow the full length of the track to be used.
- 4 In order to accommodate both small and large vehicles possible, the wheel-free lift of all LT models is equipped with an extractable, stepless platform extension.
- 5 A galvanized running rail is fitted for the use of an additional jacking beam.
- 6 The recesses can be closed completely when no rotary disk is being used.