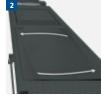

## HIGHLIGHTS IN DETAIL

- 1 Integrated recesses with stainless steel pads in the driving surface enable the use of turntables and play detector PD8.
- 2 Sturdy plastic balls of the pneumatically lockable sliding plates allow for reliable and smooth operation and ensure a long service life.
- 3 Smartly designed roll-back guards allow the full length of the track to be used.
- 4 In order to accommodate both small and large vehicles possible, the wheel-free lift of all LT models is equipped with an extractable, stepless platform extension.
- 5 A galvanized running rail is fitted for the use of an additional jacking beam.
- 6 The recesses can be closed completely when no rotary disk is being used.