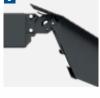

> The fully hydraulic synchronization system guarantees a perfect levelling.

The floor bases are connected to a rugged frame, which makes it easier to install the lifting platform correctly.

The standard CE stop ensures foot

protection without foot guards and

easy floor-level installation.

The control panel is equipped with a hydraulic unit pre-assembled at the factory and connected to the lifting platform. This hydraulic unit contributes significantly to reduced installation expenses. It can be placed on the left or the right.