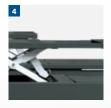

Image shows LTAK-PD8 model, above ground with ramps

The main cylinders are equipped with a pneumatically unlockable set-down device. The ratchet strip is screwed on and adjustable via screws. This guarantees precise wheel alignment.