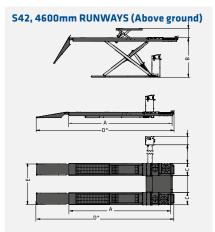

## SCISSOR LIFT

## **4.2 T, ELECTROHYDRAULIC**

Durable push buttons

the lift.

permit secure operation of

The S42 series scissor lifts are excellent multipurpose lifts for the receiving area, for wheel alignment activities, for diagnostic workstations (assistance systems) and the repair department. Depending on the application area, the S42 series is

available in four basic versions as well as both inground and above-ground (additional ramps required, see Accessories) designs.

+ Perfect corrosion protection: cataphoretic painting (CAT) plus powder coating as standard + Suitable for passenger cars and vans + 4,2 t lifting capacity with a usable track length of 4,600 mm Perfect corrosion protection: cataphoretic painting (CAT) plus powder coating as standard.

> The fully hydraulic synchronization system guarantees a perfect levelling.

The floor bases are connected to a rugged frame, which makes it easier to install the lifting platform correctly.

The standard CE stop ensures foot

protection without foot guards and

easy floor-level installation.

The control panel is equipped with a hydraulic unit pre-assembled at the factory and connected to the lifting platform. This hydraulic unit contributes significantly to reduced installation expenses. It can be placed on the left or the right.

Image shows LTAK-PD8 model, above ground with ramps

The main cylinders are equipped with a pneumatically unlockable set-down device. The ratchet strip is screwed on and adjustable via screws. This guarantees precise wheel alignment.