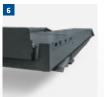

## HIGHLIGHTS IN DETAIL

- 1 Integrated recesses with stainless steel pads in the driving surface enable the use of turntables and play detector PD8.
- 2 Sturdy plastic balls of the pneumatically lockable sliding plates allow for reliable and smooth operation and ensure a long service life.
- 3 Smartly designed roll-back guards allow the full length of the track to be used.
- 4 In order to accommodate both small and large vehicles possible, the wheel-free lift of all LT models is equipped with an extractable, stepless platform extension.
- 5 A galvanized running rail is fitted for the use of an additional jacking beam.
- 6 The recesses can be closed completely when no rotary disk is being used.