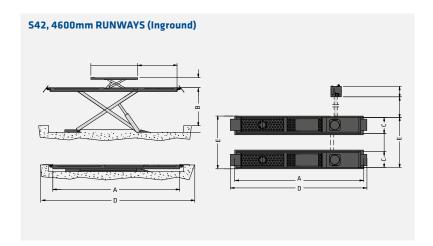

available in four basic versions as well as both inground and above-ground (additional ramps required, see Accessories) designs.

+ Perfect corrosion protection: cataphoretic painting (CAT) plus powder coating as standard + Suitable for passenger cars and vans + 4,2 t lifting capacity with a usable track length of 4,600 mm Perfect corrosion protection: cataphoretic painting (CAT) plus powder coating as standard.

> The fully hydraulic synchronization system guarantees a perfect levelling.

The floor bases are connected to a rugged frame, which makes it easier to install the lifting platform correctly.

The standard CE stop ensures foot