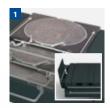

## HIGHLIGHTS IN DETAIL

4

1 Integrated recesses with stainless steel supports in the driving surface allow all commercially available rotary disks to be fitted. The recesses can be closed completely when no rotary disk is being used.