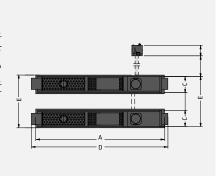

available in four basic versions as well as both below-ground and above-ground (additional ramps required, see Accessories) designs. + Perfect corrosion protection – cata-

phoretic painting (CAT) plus powder coating as standard + Suitable for passenger cars and vans + 5.0 t lifting capacity with a usable A hydraulic play detector can be installed in all versions – it is fitted in the front position of track length of 5,500 mm Durable push buttons the recess for the rotary disk (at the factory/ permit secure operation of cannot be retrofitted). The play detector conthe lift. forms to European (and Austrian) regulatory reauirements. A convenient, integrated The fully hydraulic system The standard CE stop ensures foot storage space is provided with integrated self-venting in the "O" position guarantees protection without foot guards and for tablet computers or easy floor-level installation. documents. It is also perreliable operation. fectly suited as a writing support. Perfect corrosion protection - cataphoretic painting (CAT) plus powder coating as standard. The main cylinders are equipped with a pneumatically Picture shows model in The control panel is equipped with a unlockable set-down device.

hydraulic unit pre-assembled at the factory and connected to the lifting platform. This hydraulic unit contributes significantly to reduced installation expenses. It can be placed on the left or the right.

underfloor version

The floor bearings are connected to a rugged frame, which makes it easier to install the lifting platform correctly.

The ratchet strip is screwed on and adjustable via screws. This guarantees precise wheel alignment.