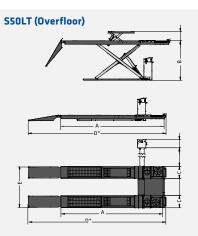

available in four basic versions as well as both below-ground and above-ground (additional ramps required, see Accessories) designs. + Perfect corrosion protection – cata-

phoretic painting (CAT) plus powder coating as standard + Suitable for passenger cars and vans + 5.0 t lifting capacity with a usable A hydraulic play detector can be installed in all versions – it is fitted in the front position of track length of 5,500 mm Durable push buttons the recess for the rotary disk (at the factory/ permit secure operation of cannot be retrofitted). The play detector conthe lift. forms to European (and Austrian) regulatory reauirements. A convenient, integrated The fully hydraulic system The standard CE stop ensures foot storage space is provided with integrated self-venting in the "O" position guarantees protection without foot guards and for tablet computers or easy floor-level installation. documents. It is also perreliable operation. fectly suited as a writing support. Perfect corrosion protection - cataphoretic painting (CAT) plus powder coating as standard. The main cylinders are equipped with a pneumatically Picture shows model in The control panel is equipped with a unlockable set-down device.

hydraulic unit pre-assembled at the factory and connected to the lifting platform. This hydraulic unit contributes significantly to reduced installation expenses. It can be placed on the left or the right.

underfloor version

The floor bearings are connected to a rugged frame, which makes it easier to install the lifting platform correctly.

The ratchet strip is screwed on and adjustable via screws. This guarantees precise wheel alignment.