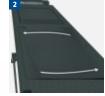

**6** The level track allows use at the headlight adjustment area (not with optional play detector).