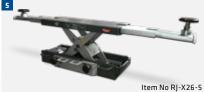

#### **5.0 T, ELECTROHYDRAULIC**

The S50 series scissor lifts are excellent multipurpose lifts for the receiving area, for wheel alignment activities, for diagnostic workstations (assistance systems) and the repair department. Depending on the application area, the S50 series is

available in four basic versions as well as both below-ground and above-ground (additional ramps required, see Accessories) designs. + Perfect corrosion protection – cata-

phoretic painting (CAT) plus powder coating as standard + Suitable for passenger cars and vans + 5.0 t lifting capacity with a usable A hydraulic play detector can be installed in all versions – it is fitted in the front position of track length of 5,500 mm Durable push buttons the recess for the rotary disk (at the factory/ permit secure operation of cannot be retrofitted). The play detector conthe lift. forms to European (and Austrian) regulatory reauirements. A convenient, integrated The fully hydraulic system The standard CE stop ensures foot storage space is provided with integrated self-venting in the "O" position guarantees protection without foot guards and for tablet computers or easy floor-level installation. documents. It is also perreliable operation. fectly suited as a writing support. Perfect corrosion protection - cataphoretic painting (CAT) plus powder coating as standard. The main cylinders are equipped with a pneumatically Picture shows model in The control panel is equipped with a unlockable set-down device.